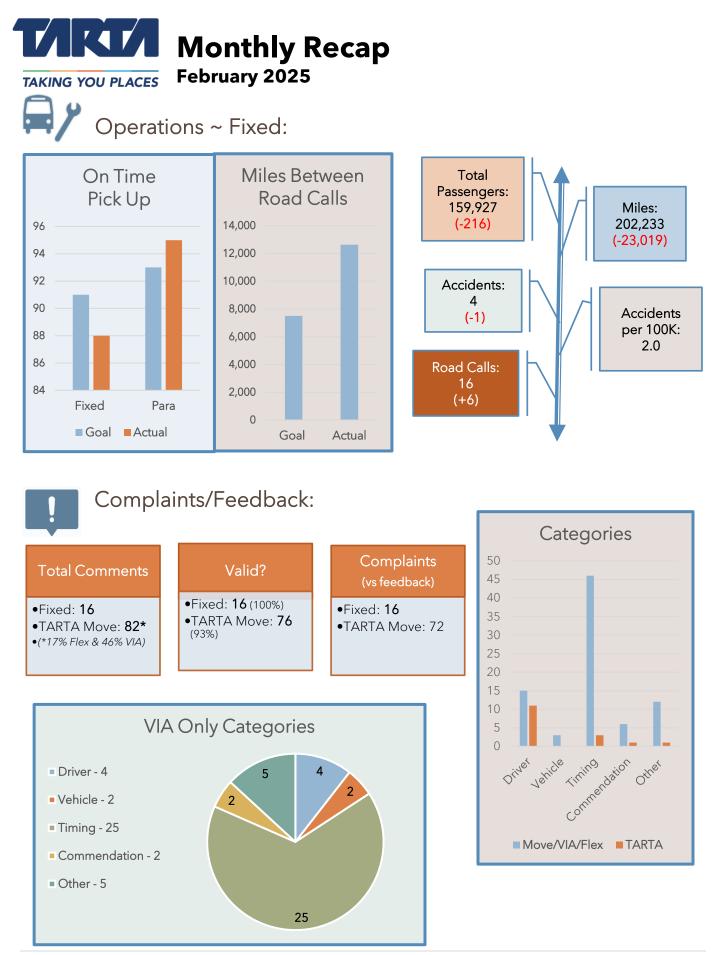

### Ridership Stats:

|                         | TARTA<br>Fixed** | Flex<br>Riders | Flex<br>Trips  | TARTA<br>Move<br>Riders* | TARTA<br>Move<br>Trips* |
|-------------------------|------------------|----------------|----------------|--------------------------|-------------------------|
| Total<br>Rides          | 159,927          | 4,056          | 3,861          | 20,358                   | 14,749                  |
| Difference<br>from Jan. | -216<br>(-0.1%)  | -442<br>(-10%) | -412<br>(-10%) | -871<br>(-4%)            | -801<br>(-5%)           |
| February<br>2024        | 158,749          | 3,853          | 3,673          | 21,734                   | 16,005                  |
| Weekday<br>Average      | 6,658            | 164            | 157            | n/a                      | 769                     |

\*Includes TARTA Move, VIA, MN, TLC - 60% TARTA Move) \*\* Fixed route totals include Flex and Unclassified Rides