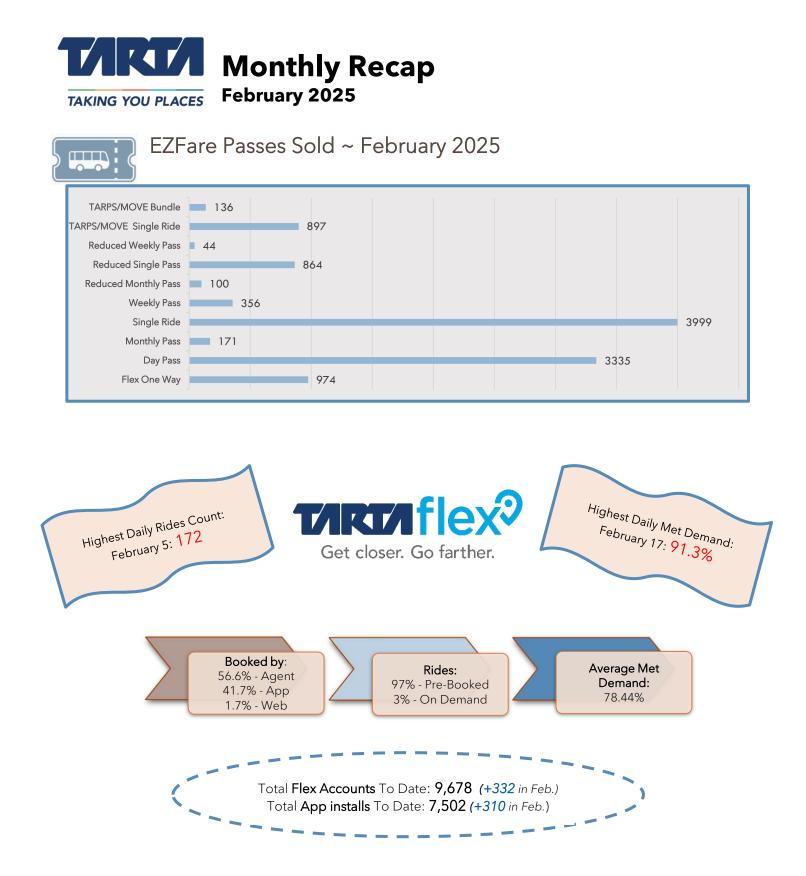

### Ridership Stats:

|                         | TARTA<br>Fixed** | Flex<br>Riders | Flex<br>Trips  | TARTA<br>Move<br>Riders* | TARTA<br>Move<br>Trips* |
|-------------------------|------------------|----------------|----------------|--------------------------|-------------------------|
| Total<br>Rides          | 159,927          | 4,056          | 3,861          | 20,358                   | 14,749                  |
| Difference<br>from Jan. | -216<br>(-0.1%)  | -442<br>(-10%) | -412<br>(-10%) | -871<br>(-4%)            | -801<br>(-5%)           |
| February<br>2024        | 158,749          | 3,853          | 3,673          | 21,734                   | 16,005                  |
| Weekday<br>Average      | 6,658            | 164            | 157            | n/a                      | 769                     |

\*Includes TARTA Move, VIA, MN, TLC - 60% TARTA Move) \*\* Fixed route totals include Flex and Unclassified Rides