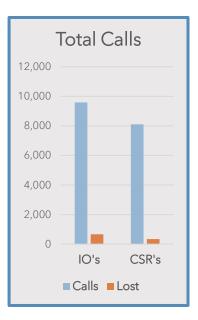

# 

Phone Stats:

|                 | TARTA IOs | CSRs   |
|-----------------|-----------|--------|
| Total Calls     | 9,590     | 8,108  |
| Difference from | -124      | -1,071 |
| January         | (-1%)     | (-12%) |
| Lost Calls      | 669       | 343    |
| % Lost Calls    | 7%        | 4%     |

Both IOs and CSRs handle Flex calls