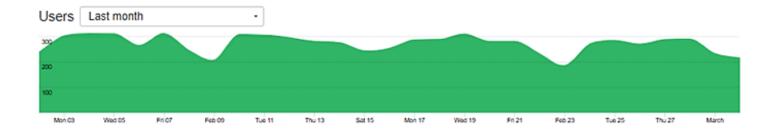

### As of March 3, 2025 for February 2025:

| Transit App      |               |               |              |
|------------------|---------------|---------------|--------------|
|                  | Yesterday     | Last 7 days   | Last 4 weeks |
| Downloads        | 8 +100.00%    | 44 +29.41%    | 174          |
| Users            | 241 +14.76%   | 811 +5.60%    | 1,576        |
| Sessions         | 1,646 +20.32% | 16,454 +4.04% | 64,726       |
| Sessions / users | 6.830 +4.84%  | 20.289 -1.48% | 41.070       |