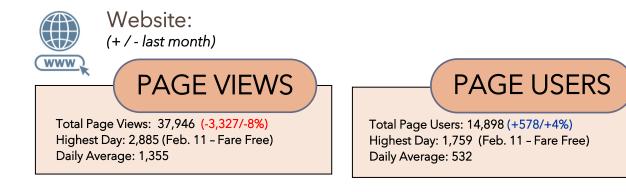

### Google Analytics - Public Website Summary:

| Most viewed stops      | Favorite Stops                 |
|------------------------|--------------------------------|
| Stops                  | Favorite Stops                 |
| 1. Airport & Wenz SW   | 1. Sylvania & Monroe NW        |
| 2. ProMedica Pkwy West | 2. Berdan & Upton NW           |
| 3. Monroe & Douglas NE | 3. Collingwood & Rockingham SE |
| 4. Franklin Park Mall  | 4. Dorr & Detroit NE           |
| 5. Ford & Dussel NE    | 5. Lagrange & Champlain NW     |

| 1 - 5 / 679 < 💙 |                                                    |    |                     | 1 - 5 / 36 | < | > |
|-----------------|----------------------------------------------------|----|---------------------|------------|---|---|
| Μ               | Most viewed routes                                 |    | ost Viewed Vehicles |            |   |   |
|                 | Routes                                             |    | Vehicles 🔺          |            |   |   |
| 1.              | 02 Flower Hospital or FPM or Oregon via Downtown   | 1. | 2402                |            |   |   |
| 2.              | 32 Holland/Spring Meadows via South/Airport DETOUR | 2. | 2917                |            |   |   |
| 3.              | 05 Flower Hospital via Dorr St. (DETOUR)           | 3. | 2204                |            |   |   |
| 4.              | 22 Franklin Park Mall via Bancroft                 | 4. | 2835                |            |   |   |
| 5.              | 19 Franklin Park Mall via Sylvania Ave             | 5. | 2838                |            |   |   |
|                 |                                                    |    |                     |            |   |   |