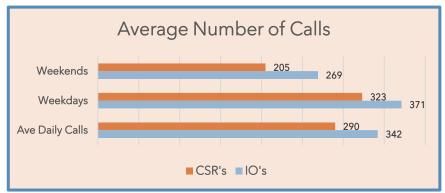

# 

Phone Stats:

|                 | TARTA IOs | CSRs   |
|-----------------|-----------|--------|
| Total Calls     | 9,590     | 8,108  |
| Difference from | -124      | -1,071 |
| January         | (-1%)     | (-12%) |
| Lost Calls      | 669       | 343    |
| % Lost Calls    | 7%        | 4%     |

Both IOs and CSRs handle Flex calls