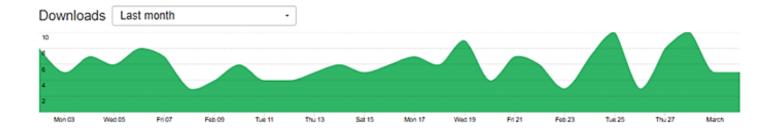

### As of March 3, 2025 for February 2025:

| Transit App      |               |               |              |
|------------------|---------------|---------------|--------------|
|                  | Yesterday     | Last 7 days   | Last 4 weeks |
| Downloads        | 8 +100.00%    | 44 +29.41%    | 174          |
| Users            | 241 +14.76%   | 811 +5.60%    | 1,576        |
| Sessions         | 1,646 +20.32% | 16,454 +4.04% | 64,726       |
| Sessions / users | 6.830 +4.84%  | 20.289 -1.48% | 41.070       |